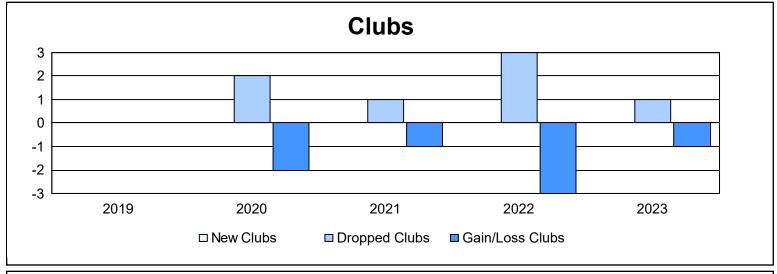

District 1 CS

As of June 2023 Cumulative

| Year      | New<br>Clubs | Dropped<br>Clubs | Gain/<br>Loss<br>Clubs | New<br>Members | Charter<br>Members | Reinstate<br>Members | Transfer<br>Members | Total<br>Member<br>Added | Total<br>Members<br>Dropped | Gain/<br>Loss<br>Members |
|-----------|--------------|------------------|------------------------|----------------|--------------------|----------------------|---------------------|--------------------------|-----------------------------|--------------------------|
| 2018-2019 | 0            | 0                | 0                      | 42             | 0                  | 4                    | 0                   | 46                       | 66                          | -20                      |
| 2019-2020 | 0            | 2                | -2                     | 43             | 0                  | 4                    | 0                   | 47                       | 75                          | -28                      |
| 2020-2021 | 0            | 1                | -1                     | 10             | 0                  | 31                   | 0                   | 41                       | 81                          | -40                      |
| 2021-2022 | 0            | 3                | -3                     | 23             | 0                  | 11                   | 2                   | 36                       | 107                         | -71                      |
| 2022-2023 | 0            | 1                | -1                     | 36             | 0                  | 4                    | 2                   | 42                       | 74                          | -32                      |
| Average   | 0            | 1                | -1                     | 31             | 0                  | 11                   | 1                   | 42                       | 81                          | -38                      |