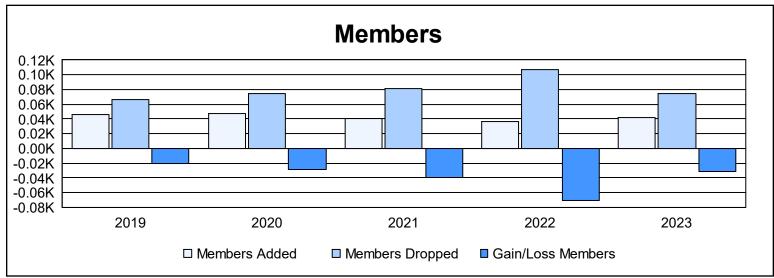

District 1 CS

As of June 2023 Cumulative

| Year      | New<br>Clubs | Dropped<br>Clubs | Gain/<br>Loss<br>Clubs | New<br>Members | Charter<br>Members | Reinstate<br>Members | Transfer<br>Members | Total<br>Member<br>Added | Total<br>Members<br>Dropped | Gain/<br>Loss<br>Members |
|-----------|--------------|------------------|------------------------|----------------|--------------------|----------------------|---------------------|--------------------------|-----------------------------|--------------------------|
| 2018-2019 | 0            | 0                | 0                      | 42             | 0                  | 4                    | 0                   | 46                       | 66                          | -20                      |
| 2019-2020 | 0            | 2                | -2                     | 43             | 0                  | 4                    | 0                   | 47                       | 75                          | -28                      |
| 2020-2021 | 0            | 1                | -1                     | 10             | 0                  | 31                   | 0                   | 41                       | 81                          | -40                      |
| 2021-2022 | 0            | 3                | -3                     | 23             | 0                  | 11                   | 2                   | 36                       | 107                         | -71                      |
| 2022-2023 | 0            | 1                | -1                     | 36             | 0                  | 4                    | 2                   | 42                       | 74                          | -32                      |
| Average   | 0            | 1                | -1                     | 31             | 0                  | 11                   | 1                   | 42                       | 81                          | -38                      |